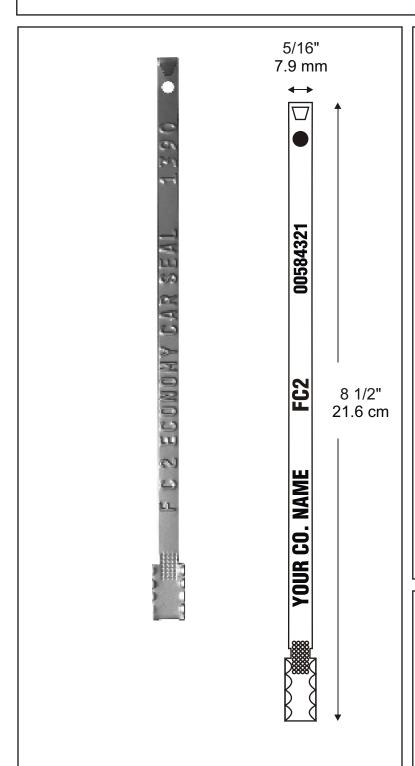

# **DESCRIPTION:**

#### PRINTING:

One line with 19 characters plus 7 digit consecutive numbers.

Custom Printing is available — Contact AC&M for details.