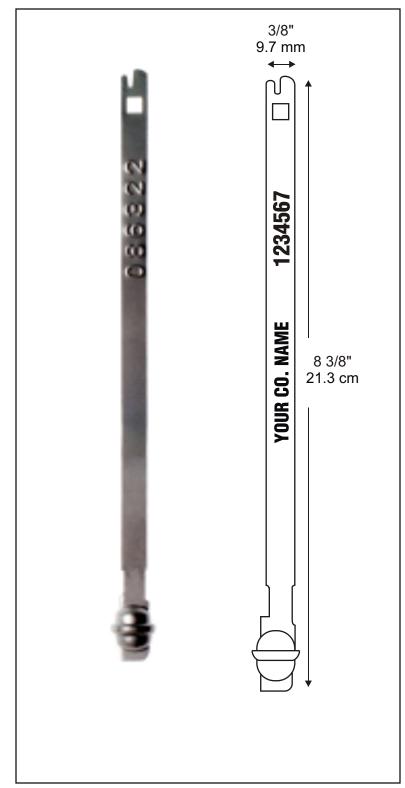

# Model: B1 Ball Seal

Available as...

- STANDARD ITEM FROM STOCK: Pre-Printed / Pre-Numbered
- CUSTOM ORDERED ITEM Printed & Numbered

## **BREAKING STRENGTH:**

140 Lbs. / 63.5 Kg.

#### PRINTING:

Imprinting available for Ball Seals. One line up to 17 spaces plus consecutive numbers up to 7 digits. Logos available.