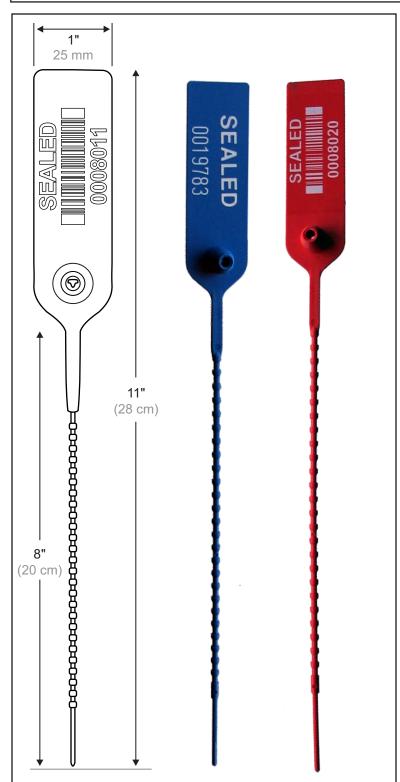

## **DESCRIPTION:**

8" (20.3cm) Long Polypropylene Pull-Tight Seal. Available numbered, printed and barcoded. Large print area for company logo and easy-to-read text and numbers.