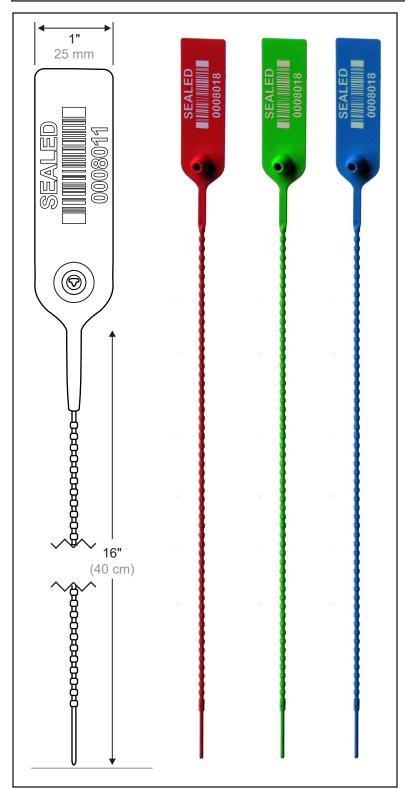

# **DESCRIPTION:**

16" (40.6cm) Long Polypropylene Pull-Tight Seal. Available numbered, printed and barcoded. Large print area for company logo and easy-to-read text and numbers.

## **BREAKING STRENGTH:**

50 Lbs. / 22.7 Kg.

#### PRINTING:

Large imprint area displays easy-to-read text and numbers.

Company logos easily accommodated - printed at no extra charge!

### **COLORS:**

Any color available.

Custom Printing is available — Contact AC&M for details.