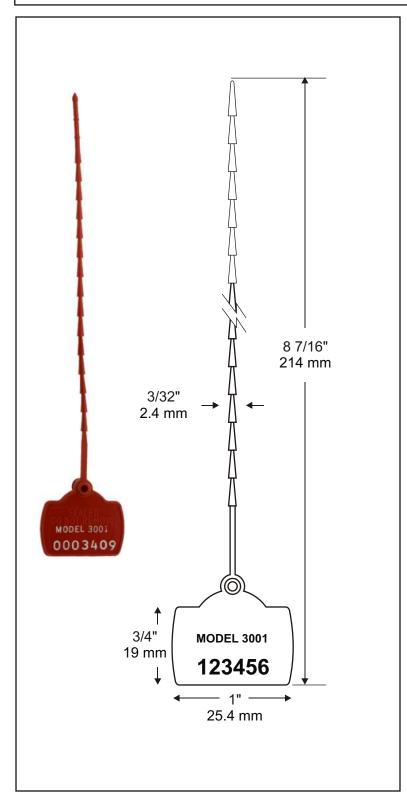

# **DESCRIPTION:**

AC&M's 3001 8" light weight plastic pull-up seal adjusts to fit a variety of closure sizes. Lightweight and rugged high-density polypropylene co-polymer, these seals are the number one choice for economy and durability.

# PRINTING:

Supplied hot-stamped printed.
Two lines of printing or
1 line of print and 1 line consecutive numbers

1 line of print and 1 line consecutive numbers (7 digits).

Alternative: 2 Lines of text 11 characters each.